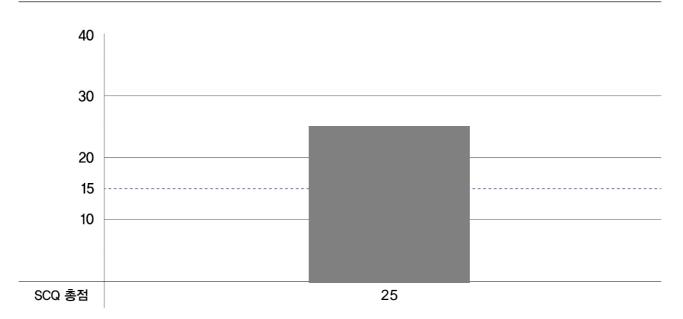

## SCQ 사회적 의사소통 설문지 결과

SCQ: Lifetime(일생) Form에서 절단점이 15점 또는 그 이상이 되면 ASD의 가능성이 있다고 여겨지며, 종합적인 평가가 필요합니다.

제시된 절단점은 위음성과 위양성 사이에서 절충되어 선택된 값입니다. 하지만 연구 결과, 15점이 최적의 절단점이라 할지라도 다른 위험요소(자폐증을 가진 형제, 심한 언어장애 등)가 있다면 포괄적인 평가를 위해 역치를 약간 낮추는 것이 바람직한 것으로 나타났습니다. 한국어판의 타당도 연구 결과는 10점 이상부터 주의 깊게 살필 것을 권하고 있습니다.

SCQ: Current(현재) Form의 점수는 발달이나 치료에 따른 변화 추이를 보는데 사용하는 점수로, 별도의 절단점을 제공하지 않습니다.